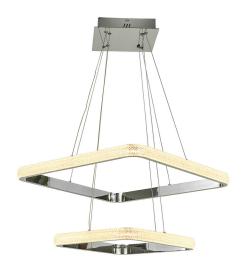

## WILLOW CHROME FOYER CHANDELIER

Willow collection in Chrome in a square shape, light is diffused with faux crystal. 80 W LED, 3000K integrated bulbs, 80+ CRI, 7200 Lumens. Adjustable heights upon installation, dimmable with Triac dimmers. 5 year warranty.

• **SKU:** T1050-CH

• Finish Shown: Chrome

• Other finishes available. Please call 800-428-5367 for assistance.

• **Dimensions:** 1.75W x 24H

• Material: metal

Manufacturers Part: FT-T1050-CH
Canopy/Back Plate/Base: 9.5" square

• Number of Bulbs: 2

• Bulb: LED - 80W, 3000K, 80CRI, 7200 Lumens

Bulb Type: LEDBulb Included: y

**Read More** 

**SKU:** T1050-CH **Price:** \$700.00