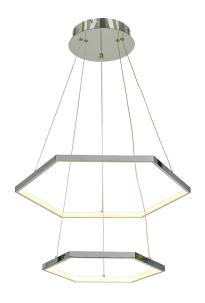

## SENARY CHROME FOYER CHANDELIER

Senary collection in Chrome in a polygon shape light is diffused with a white cover. 60 W LED, 3000K integrated bulbs, 80+ CRI, 5400 Lumens. Adjustable heights upon installation, dimmable with Triac dimmers. 5 year warranty.

• SKU: T1035-CH

• Finish Shown: Chrome

• Other finishes available. Please call 800-428-5367 for assistance.

• Dimensions: 0.75W x 24H

• Material: metal

Manufacturers Part: FT-T1035-CH
Canopy/Back Plate/Base: 9.5" round

• Number of Bulbs: 2

• **Bulb:** LED - 60W, 3000K, 80 CRI, 5400 Lumens

Bulb Type: LEDBulb Included: y

**Read More** 

**SKU:** T1035-CH **Price:** \$710.00