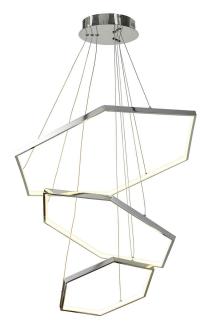

## SENARY CHROME FOYER CHANDELIER

Senary collection in Chrome in a polygon shape light is diffused with a white cover. 100 W LED, 3000K integrated bulbs, 80+ CRI, 9000 Lumens. Adjustable heights upon installation, dimmable with Triac dimmers. 5 year warranty.

- **SKU:** T1038-CH
- Finish Shown: Chrome
- Other finishes available. Please call 800-428-5367 for assistance.
- **Dimensions:** 0.75W x 32H
- Material: metal
- Manufacturers Part: FT-T1038-CH
- Canopy/Back Plate/Base: 10" round
- Number of Bulbs: 2
- Bulb: LED 100W, 3000K, 80 CRI, 9000 Lumens
- Bulb Type: LED
- Bulb Included: y