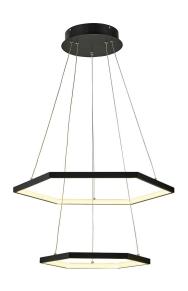

## SENARY BLACK FOYER CHANDELIER

Senary collection in Black in a polygon shape light is diffused with a white cover. 60 W LED, 3000K integrated bulbs, 80+ CRI, 5400 Lumens. Adjustable heights upon installation, dimmable with Triac dimmers. 5 year warranty.

• **SKU:** T1035-BK

• Finish Shown: Black

• Other finishes available. Please call 800-428-5367 for assistance.

• **Dimensions:** 0.75W x 24H

• Material: metal

Manufacturers Part: FT-T1035-BK
Canopy/Back Plate/Base: 9.5" round

• Number of Bulbs: 2

• **Bulb:** LED - 60W, 3000K, 80 CRI, 5400 Lumens

Bulb Type: LEDBulb Included: y

**Read More** 

**SKU:** T1035-BK **Price:** \$650.00