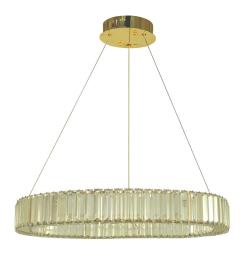

## POLISHED GOLD MAYA DINING CHANDELIER

Maya collection with Polished Gold rings and dctystal illuminated by 30W LED, 3000K integrated bulbs 80+ CRI, 2700 Lumens. Adjustable heights upon installation, dimmable with Triac dimmers. 5 year limited warranty.

• **SKU:** T1085-PG

• Finish Shown: Polished Gold

• Other finishes available. Please call 800-428-5367 for assistance.

Dimensions: 3 H x 24WMaterial: metal/crystal

Manufacturers Part: FT-T1085-PG
Canopy/Back Plate/Base: 7" round

• Number of Bulbs: 1

• **Bulb:** LED - 30W, 3000K, 80 CRI, 2700 Lumens

• Bulb Type: LED • Bulb Included: Y

**Read More** 

**SKU:** T1085-PG **Price:** \$698.00