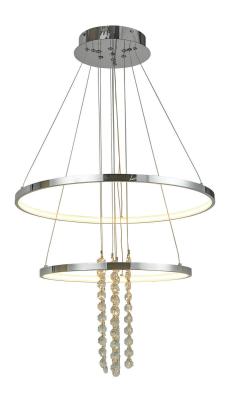

## CHROME GLACIER FOYER CHANDELIER

Glacier collection with Chrome rings that illuminates the inner dangling crystal. 60W LED, 3000K integrated bulbs 80+ CRI, 5400 Lumens. Adjustable heights upon installation, dimmable with Triac dimmer. 5 year warranty.

• **SKU:** T1040-CH

• Finish Shown: Chrome

• Other finishes available. Please call 800-428-5367 for assistance.

• **Dimensions:** 13W x 24H

• Material: metal

Manufacturers Part: FT-T1040-CH
Canopy/Back Plate/Base: 10" round

• Number of Bulbs: 2

• Bulb: LED - 60W, 3000K, 80 CRI, 5400 Lumens

Bulb Type: LEDBulb Included: y

**Read More** 

**SKU:** T1040-CH **Price:** \$990.00