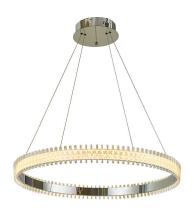

## CHROME FUSION DINING CHANDELIER

Fusion collection with Chrome and illumined with faux crystal accents, with 40W LED, 3000K integrated bulbs 80+ CRI, 3600 Lumens. Adjustable heights upon installation, dimmable with Triac dimmers. 5 year warranty.

• **SKU:** T1045-CH

• Finish Shown: Chrome

• Other finishes available. Please call 800-428-5367 for assistance.

• Dimensions: 3W x 24H

• Material: metal

Manufacturers Part: FT-T1045-CH
Canopy/Back Plate/Base: 10" round

• Number of Bulbs: 1

• **Bulb:** LED - 40W, 3000K, 80 CRI, 3600 Lumens

• Bulb Type: LED • Bulb Included: y

**Read More** 

**SKU:** T1045-CH **Price:** \$550.00