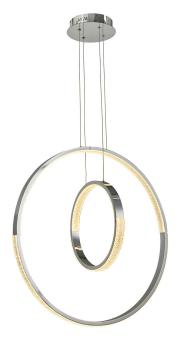

## CHROME EZRA PENDANT

Ezra collection with Chrome rings with illumined faux crystal accents, 100W LED, 3000K integrated bulbs 80+ CRI, 9000 Lumens. Adjustable heights upon installation, dimmable with Triac dimmers. 5 year warranty.

- **SKU:** T1024-CH
- Finish Shown: Chrome
- Other finishes available. Please call 800-428-5367 for assistance.
- Dimensions: 32W x 32H x 16D
- Material: metal
- Manufacturers Part: FT-T1024-CH
- Canopy/Back Plate/Base: 10" round
- Number of Bulbs: 2
- Bulb: LED 100W, 3000K, 80 CRI, 9000 Lumens
- Bulb Type: LED
- Bulb Included: y