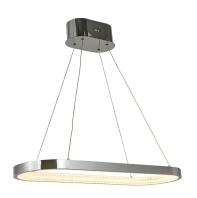

## CHROME ELLIPSE DINING CHANDELIER

Ellipse collection in Chrome in an open oval design with illumined faux crystal accents, with 22W LED, 3000K integrated bulbs 80+ CRI, 1980 Lumens. Adjustable heights upon installation, dimmable with Triac dimmers. 5 year warranty.

• **SKU:** T1018-CH

• Finish Shown: Chrome

• Other finishes available. Please call 800-428-5367 for assistance.

• **Dimensions:** 1.75W x 35H x 12D

• Material: metal

Manufacturers Part: FT-T1018-CH
Canopy/Back Plate/Base: 10.5" x 5.25"