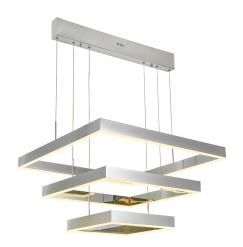

## CHROME AUSTIN FOYER CHANDELIER

Austin collection with 3 Chrome squares illuminated by 80W LED, 3000K integrated bulbs 80+ CRI, 7200 Lumens. Adjustable heights upon installation, dimmable with Triac dimmers. 5 year warranty.

• **SKU:** T1014-CH

• Finish Shown: Chrome

• Other finishes available. Please call 800-428-5367 for assistance.

• Dimensions: 2.5W x 32H

• Material: metal

Manufacturers Part: FT-T1014-CH
Canopy/Back Plate/Base: 32" x 4"

• Number of Bulbs: 3

• Bulb: LED - 80W, 3000K, 80CRI, 7200 Lumens

Bulb Type: LEDBulb Included: y

**Read More** 

**SKU:** T1014-CH **Price:** \$1,450.00