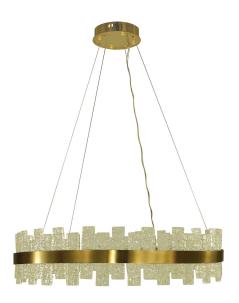

## BRUSHED GOLD LUCAS DINING CHANDELIER

Lucas collection with Brushed Gold rings and decorative glass illuminated by 60W LED, 3000K integrated bulbs 80+ CRI, 5400 Lumens. Adjustable heights upon installation, dimmable with Triac dimmers. 5 year limited warranty.

• **SKU:** T1090-BG

• Finish Shown: Brushed Gold

• Other finishes available. Please call 800-428-5367 for assistance.

• **Dimensions:** 6 1/2H x 32W

• Material: metal/glass

Manufacturers Part: FT-T1090-BG
Canopy/Back Plate/Base: 7-1/2" round

• Number of Bulbs: 1

• **Bulb:** LED - 60W, 3000K, 80 CRI, 5400 Lumens

• Bulb Type: LED • Bulb Included: Y

**Read More** 

**SKU:** T1090-BG **Price:** \$1,098.00