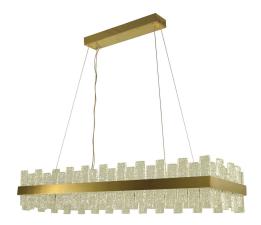

## BRUSHED GOLD LUCAS DINING CHANDELIER

Lucas collection with Brushed Gold rings and decorative glass illuminated by 70W LED, 3000K integrated bulbs 80+ CRI, 6300 Lumens. Adjustable heights upon installation, dimmable with Triac dimmers. 5 year limited warranty.

- **SKU:** T1091-BG
- Finish Shown: Brushed Gold
- Other finishes available. Please call 800-428-5367 for assistance.
- **Dimensions:** 6 1/2H x 40W x 13D
- Material: metal/glass
- Manufacturers Part: FT-T1091-BG
- Canopy/Back Plate/Base: 4-1/2" x 16"
- Number of Bulbs: 1
- Bulb: LED 70W, 3000K, 80 CRI, 6300 Lumens
- Bulb Type: LED
- Bulb Included: Y