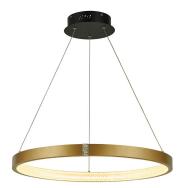

## BRUSHED GOLD KINSLEY DINING CHANDELIER

Kinsley collection in Brushed Gold illuminates with faux crystal accents, 50W LED, 3000K integrated bulbs 80+ CRI, 4500 Lumens. Adjustable heights upon installation, dimmable with Triac dimmers. 5 year warranty.

- **SKU:** T1030-BG
- Finish Shown: Brushed Gold
- Other finishes available. Please call 800-428-5367 for assistance.
- Dimensions: 1.5W x 24H
- Material: metal
- Manufacturers Part: FT-T1030-BG
- Canopy/Back Plate/Base: 8" round
- Number of Bulbs: 1
- Bulb: LED 50W, 3000K , 80 CRI, 4500 Lumens
- Bulb Type: LED
- Bulb Included: y