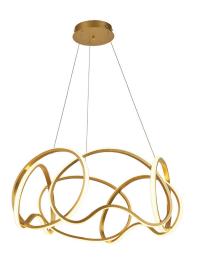

## BRUSHED GOLD IRVINE DINING CHANDELIER

Irvine collection in Brushed Gold has illumined whimsical lines. 40W LED, 3000K integrated bulbs 80+ CRI, 3600 Lumens. Adjustable heights upon installation, dimmable with Triac dimmers. 5 year warranty.

• **SKU:** T1042-BG

• Finish Shown: Brushed Gold

• Other finishes available. Please call 800-428-5367 for assistance.

• Dimensions: 12W x 24H

• Material: metal

Manufacturers Part: FT-T1042-BG
Canopy/Back Plate/Base: 7.5" round