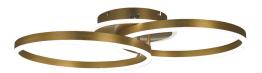

## BRUSHED GOLD HARPER FLUSH/SEMI-FLUSH

Harper collestion semi-flush mounted with lit canopy in Brushed Gold illuminated by 50W LED, 3000K integrated bulbs 80+CRI, 4500 Lumens. Dimmable with Triac dimmers. 5 year limited warranty.

• **SKU:** T1070-BG

• Finish Shown: Brushed Gold

• Other finishes available. Please call 800-428-5367 for assistance.

• **Dimensions:** 5 1/2W x 27H x 16D

• Material: metal

Manufacturers Part: FT-T1070-BG
Canopy/Back Plate/Base: 10" round

• Number of Bulbs: 3

• **Bulb:** LED - 50W, 3000K, 80 CRI, 4500 Lumens

Bulb Type: LEDBulb Included: y

**Read More** 

**SKU:** T1070-BG **Price:** \$450.00