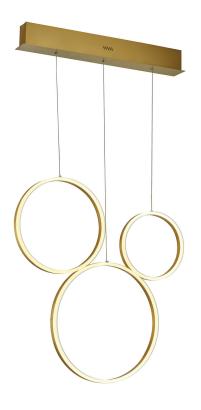

## BRUSHED GOLD HALO PENDANT

Halo collection in Brushed Gold with 3 rings. 160W LED, 3000K integrated bulbs 80+ CRI, 14,000 Lumens. Adjustable heights upon installation, dimmable with Triac dimmers. 5 year warranty.

• **SKU:** T1026-BG

• Finish Shown: Brushed Gold

• Other finishes available. Please call 800-428-5367 for assistance.

• Dimensions: 20W x 32H x 1.5D

• Material: metal

Manufacturers Part: FT-T1026-BG
Canopy/Back Plate/Base: 31" x 4"