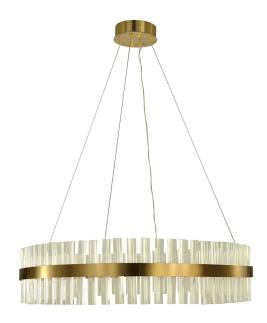

## BRUSHED GOLD EMILIA DINING CHANDELIER

Emilia collection with Brushed Gold rings and decorative glass illuminated by 30W LED, 3000K integrated bulbs 80+ CRI, 2700 Lumens. Adjustable heights upon installation, dimmable with Triac dimmers. 5 year limited warranty.

• **SKU:** T1081-BG

• Finish Shown: Brushed Gold

• Other finishes available. Please call 800-428-5367 for assistance.

Dimensions: 6 H x 24WMaterial: metal/glass

Manufacturers Part: FT-T1081-BG
Canopy/Back Plate/Base: 7" round