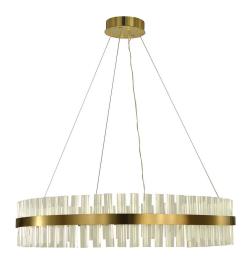

## BRUSHED GOLD EMILIA DINING CHANDELIER

Emilia collection with Brushed Gold rings and decorative glass illuminated by 40W LED, 3000K integrated bulbs 80+ CRI, 3600 Lumens. Adjustable heights upon installation, dimmable with Triac dimmers. 5 year limited warranty.

• **SKU:** T1083-BG

• Finish Shown: Brushed Gold

• Other finishes available. Please call 800-428-5367 for assistance.

Dimensions: 6 H x 32WMaterial: metal/glass

Manufacturers Part: FT-T1083-BG
Canopy/Back Plate/Base: 7" round