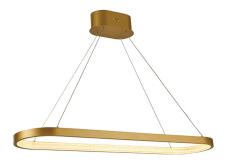

## BRUSHED GOLD ELLIPSE DINING CHANDELIER

Ellipse collection in Brushed Gold in an open oval design with illumined faux crystal accents, with 44W LED, 3000K integrated bulbs 80+ CRI, 3960 Lumens. Adjustable heights upon installation, dimmable with Triac dimmers. 5 year warranty.

- **SKU:** T1020-BG
- Finish Shown: Brushed Gold
- Other finishes available. Please call 800-428-5367 for assistance.
- **Dimensions:** 1.75W x 47H x 12D
- Material: metal
- Manufacturers Part: FT-T1020-BG
- Canopy/Back Plate/Base: 10.5" x 5.25"
- Number of Bulbs: 1
- Bulb: LED 44W, 3000K, 80 CRI, 3960 Lumens
- Bulb Type: LED
- Bulb Included: y