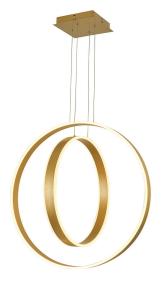

## BRUSHED GOLD ARIA PENDANT

Aria collection with Brushed Gold rings illuminated by 80W LED, 3000K integrated bulbs 80+ CRI, 7200 Lumens. Adjustable heights upon installation, dimmable with Triac dimmers. 5 year warranty.

- **SKU:** T1000-BG
- Finish Shown: Brushed Gold
- Other finishes available. Please call 800-428-5367 for assistance.
- Dimensions: 24W x 24H x 16D
- Material: metal
- Manufacturers Part: FT-T1000-BG
- Canopy/Back Plate/Base: 10" square
- Number of Bulbs: 2
- Bulb: LED 80W, 3000K, 80 CRI, 7200 Lumens
- Bulb Type: LED
- Bulb Included: Y