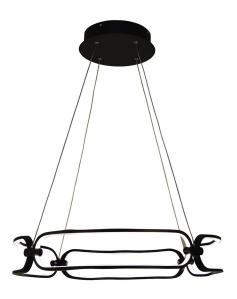

## BLACK LUKA DINING CHANDELIER

Luka collection in Black has an open round cage illumined on the interior. 30W LED, 3000K integrated bulbs 80+CRI, 2700 Lumens. Adjustable heights upon installation, dimmable with Triac dimmers. 5 year limited warranty.

• SKU: T1072-BK • Finish Shown: Black

• Other finishes available. Please call 800-428-5367 for assistance.

• Dimensions: 4W x 24H x 24D

• Material: metal

Manufacturers Part: FT-T1072-BK
Canopy/Back Plate/Base: 10" round