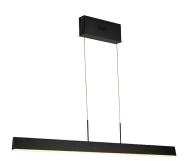

## BLACK LENNOX ISLAND CHANDELIER

Lennox collection in Black has a metal hood with light diffusion at the bottom. 15W LED, 3000K integrated bulbs, 80+ CRI, 1350 Lumens. Adjustable heights upon installation, dimmable with Triac dimmers. 5 year warranty.

• **SKU:** T1010-BK

• Finish Shown: Black

• Other finishes available. Please call 800-428-5367 for assistance.

• Dimensions: 2W x 39H x 1.5D

• Material: metal

Manufacturers Part: FT-T1010-BK
Canopy/Back Plate/Base: 11" x 4"

• Number of Bulbs: 1

• Bulb: LED - 15W, 3000K, 80 CRI, 1350 Lumens

Bulb Type: LEDBulb Included: y

**Read More** 

**SKU:** T1010-BK **Price:** \$390.00