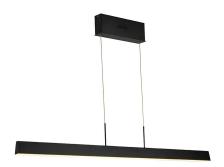

## BLACK LENNOX ISLAND CHANDELIER

Lennox collection in Black has a metal hood with light diffusion at the bottom. 15W LED, 3000K integrated bulbs, 80+ CRI, 1350 Lumens. Adjustable heights upon installation, dimmable with Triac dimmers. 5 year warranty.

• **SKU:** T1011-BK

• Finish Shown: Black

• Other finishes available. Please call 800-428-5367 for assistance.

• Dimensions: 2W x 47H x 1.5D

• Material: metal

Manufacturers Part: FT-T1011-BK
Canopy/Back Plate/Base: 11" x 4"

• Number of Bulbs: 1

• Bulb: LED - 20W, 3000K, 80 CRI, 1800 Lumens

• Bulb Type: LED • Bulb Included: y

**Read More** 

**SKU:** T1011-BK **Price:** \$440.00