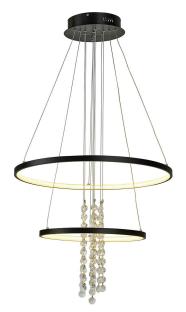

## BLACK GLACIER FOYER CHANDELIER

Glacier collection with Black rings that illuminates the inner dangling crystal. 60W LED, 3000K integrated bulbs 80+ CRI, 5400 Lumens. Adjustable heights upon installation, dimmable with Triac dimmer. 5 year warranty.

- **SKU:** T1040-BK
- Finish Shown: Black
- Other finishes available. Please call 800-428-5367 for assistance.
- Dimensions: 13W x 24H
- Material: metal
- Manufacturers Part: FT-T1040-BK
- Canopy/Back Plate/Base: 10" round
- Number of Bulbs: 2
- Bulb: LED 60W, 3000K, 80 CRI, 5400 Lumens
- Bulb Type: LED
- Bulb Included: y