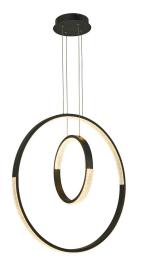

## **BLACK EZRA PENDANT**

Ezra collection with Black rings with illumined faux crystal accents, 100W LED, 3000K integrated bulbs 80+ CRI, 9000 Lumens. Adjustable heights upon installation, dimmable with Triac dimmers. 5 year warranty.

- **SKU:** T1024-BK
- Finish Shown: Black
- Other finishes available. Please call 800-428-5367 for assistance.
- Dimensions: 32W x 32H x 16D
- Material: metal
- Manufacturers Part: FT-T1024-BK
- Canopy/Back Plate/Base: 10" round
- Number of Bulbs: 2
- Bulb: LED 100W, 3000K, 80 CRI, 9000 Lumens
- Bulb Type: LED
- Bulb Included: y