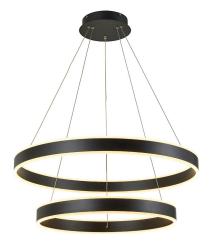

## BLACK EMERI FOYER CHANDELIER

Emeri collection in Black illuminates from the top and bottom of the metal rings. 120W integrated LED, 3000K 80+ CRI, 10,800 Lumens. Adjustable heights upon installation, dimmable with Triac dimmers. 5 year warranty.

- **SKU:** T1007-BK
- Finish Shown: Black
- Other finishes available. Please call 800-428-5367 for assistance.
- **Dimensions:** 2.75W x 32H
- Material: metal
- Manufacturers Part: FT-T1007-BK
- Canopy/Back Plate/Base: 9.5" round
- Number of Bulbs: 2
- Bulb: LED 120W, 3000K, 80 CRI, 10,800Lumens
- Bulb Type: LED
- Bulb Included: y