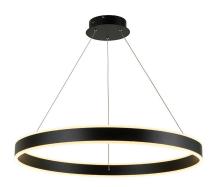

## BLACK EMERI DINING CHANDELIER

Emeri collection in Black illuminates from the top and bottom of the metal ring. 60W integrated LED, 3000K 80+ CRI, 5400 Lumens. Adjustable heights upon installation, dimmable with Triac dimmers. 5 year warranty.

• **SKU:** T1005-BK

• Finish Shown: Black

• Other finishes available. Please call 800-428-5367 for assistance.

• Dimensions: 2.75W x 24H

• Material: metal

Manufacturers Part: FT-T1005-BK
Canopy/Back Plate/Base: 9.5" round