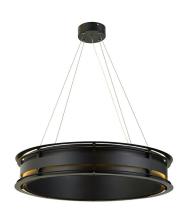

## BLACK BRISTOL DINING CHANDELIER

Bristol collection in Black conceals the lights with metal bands. 30W integrated LED 3000K, 80+ CRI, 2700 Lumens. Adjustable heights upon installation, dimmable with Triac dimmers. 5 year warranty.

• **SKU:** T1055-BK

• Finish Shown: Black

• Other finishes available. Please call 800-428-5367 for assistance.

• Dimensions: 4.5W x 24H

• Material: metal

Manufacturers Part: FT-T1055-BK
Canopy/Back Plate/Base: 6" round

• Number of Bulbs: 1

• Bulb: LED - 30W, 3000K, 80 CRI, 2700 Lumens

Bulb Type: LEDBulb Included: y

**Read More** 

**SKU:** T1055-BK **Price:** \$1,590.00