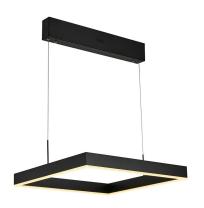

## BLACK AUSTIN DINING CHANDELIER

Austin collection with Black square illuminated by 30W LED, 3000K integrated bulbs 80+ CRI, 2700 Lumens. Adjustable heights upon installation, dimmable with Triac dimmers. 5 year warranty.

• SKU: T1012-BK • Finish Shown: Black

• Other finishes available. Please call 800-428-5367 for assistance.

• Dimensions: 2.5W x 24H

• Material: metal

Manufacturers Part: FT-T1012-BK
Canopy/Back Plate/Base: 24" x 4"

ullet Number of Bulbs: 1

• Bulb: LED - 30W, 3000K, 80 CRI, 2700 Lumens

• Bulb Type: LED • Bulb Included: Y

**Read More** 

**SKU:** T1012-BK **Price:** \$550.00