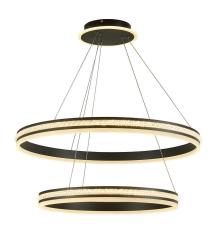

## BLACK AURORA DINING CHANDELIER

Aurora collection with Black rings with illumined faux crystal accents, illuminated canopy by 100W LED, 3000K integrated bulbs 80+ CRI, 9000 Lumens. Adjustable heights upon installation, dimmable with Triac dimmers. 5 year warranty.

• **SKU:** T1052-BK

• Finish Shown: Black

• Other finishes available. Please call 800-428-5367 for assistance.

• Dimensions: 2.5W x 32H

• Material: metal

Manufacturers Part: FT-T1052-BK
Canopy/Back Plate/Base: 11" round

• Number of Bulbs: 2

• Bulb: LED - 100W, 3000K, 80 CRI, 9000

Lumens

• Bulb Type: LED • Bulb Included: Y

Read More

**SKU:** T1052-BK **Price:** \$1,190.00